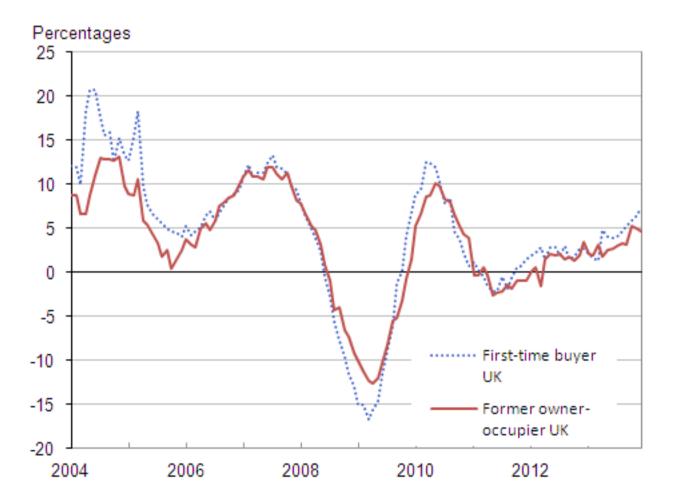

# **House Price Index by New and Pre-owned Dwellings**

During the year to December 2013 prices paid for new dwellings were unchanged on average, compared with an increase of 2.5% in the year to November 2013 (Figure 8). The average UK house price for new dwellings in December 2013 was £236,000.

During the year to December 2013 prices paid for pre-owned dwellings increased by 5.8% on average, compared with an increase of 5.6% in the year to November 2013. The average UK house price for pre-owned dwellings in December 2013 was £251,000.

Figure 8 : UK annual house price rates of change by type of dwelling, January 2004 to December 2013

12 month percentage change