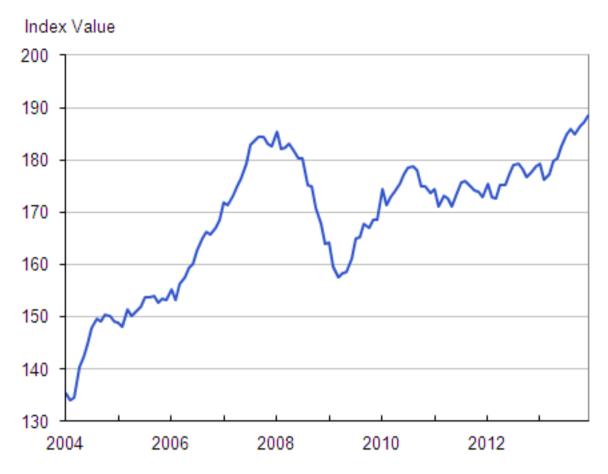

# **House Price Index by Country**

During the year to December 2013, average house prices increased 5.7% in England, 4.8% in Wales, 0.5% in Scotland and 4.8% in Northern Ireland (Figure 3).

# Figure 3: All dwellings annual house price rates of change by country, January 2004 to December 2013

12 month percentage change

### Notes:

- 1. Not seasonally adjusted.
- 2. Data collected via the Regulated Mortgage Survey.

### **Download chart**

XLS XLS format (36.5 Kb)

England is the only UK country where property prices are now higher than the pre-financial crisis peak of January 2008 (Figure 4).

The England index reached 185.8 in December 2013. This is 2.8% higher than the peak in January 2008 of 180.8. The index for Northern Ireland (146.4) in December 2013 is 48.0% below the peak of August 2007 (281.5). The index for Scotland (215.5) in December 2013 is 6.5% below the peak of June 2008 (230.6). The index for Wales (214.1) in December 2013 is 3.6% below the peak of January 2008 (222.1).