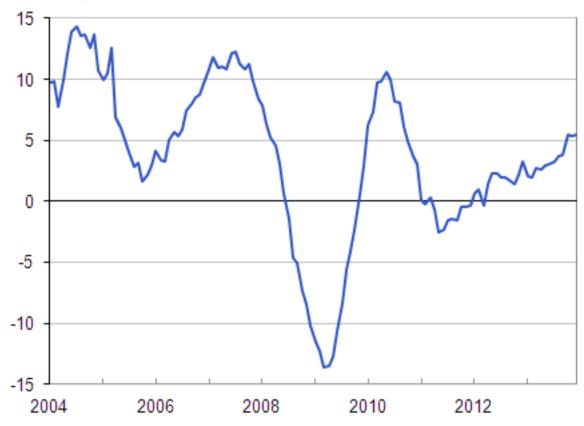

# **House Price Index UK Summary**

UK average house prices increased by 5.5% over the year to December 2013, up from an increase of 5.4% in the year to November 2013. This increase follows the moderate house price increases the UK has experienced since April 2012 (Figure 1) and is driven in large part by increases in London. The average UK mix-adjusted house price in December 2013 was £250,000.

Figure 1: Annual house price rates of change, UK all dwellings from January 2004 to December 2013

12 month percentage change

### Notes:

- 1. Not seasonally adjusted.
- 2. Data collected via the Regulated Mortgage Survey.

### **Download chart**

In December 2013, the UK mix-adjusted House Price Index reached 188.5 (Figure 2). This is up 0.7% from the record level witnessed in November 2013, when the index reached 187.2 and 1.6% higher than the pre-financial crisis peak of 185.5 in January 2008.