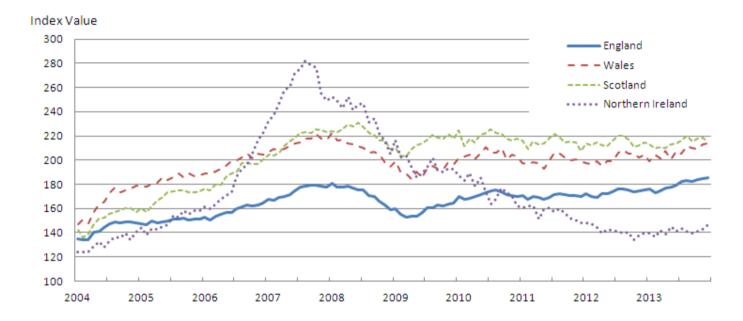

### **Download chart**

In December 2013, the UK mix-adjusted House Price Index reached 188.5 (Figure 2). This is up 0.7% from the record level witnessed in November 2013, when the index reached 187.2 and 1.6% higher than the pre-financial crisis peak of 185.5 in January 2008.

Figure 2: Index values, UK all dwellings from January 2004 to December 2013

Index values February 2002=100

### **Download chart**

XLS XLS format (36.5 Kb)

England is the only UK country where property prices are now higher than the pre-financial crisis peak of January 2008 (Figure 4).

The England index reached 185.8 in December 2013. This is 2.8% higher than the peak in January 2008 of 180.8. The index for Northern Ireland (146.4) in December 2013 is 48.0% below the peak of August 2007 (281.5). The index for Scotland (215.5) in December 2013 is 6.5% below the peak of June 2008 (230.6). The index for Wales (214.1) in December 2013 is 3.6% below the peak of January 2008 (222.1).