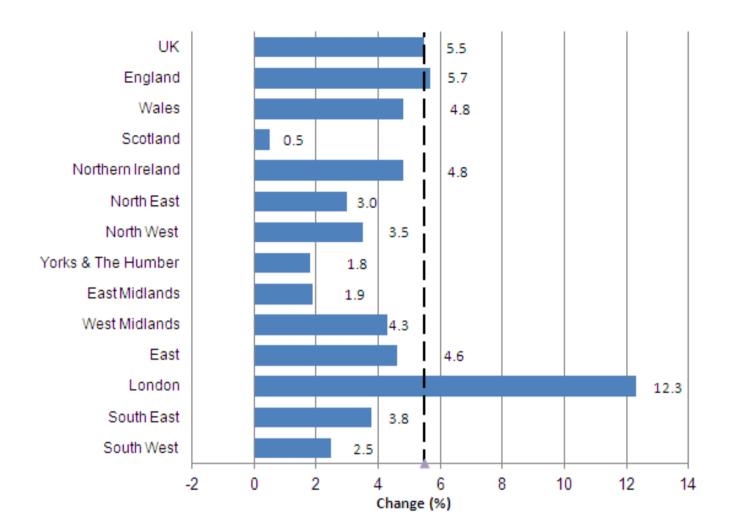

# **Average House Prices in Countries and Regions**

Average mix-adjusted house prices in December 2013 stood at £260,000 in England, £167,000 in Wales, £135,000 in Northern Ireland and £182,000 in Scotland (Figure 6). In December 2013, London continues to be the English region with the highest average house price at £450,000 and the North East had the lowest average house price at £147,000. London, the South East and the East of England all had prices higher than the UK average price of £250,000.

Excluding London and the South East, the average UK mix-adjusted house price was £195,000.

Figure 6: Mix-adjusted average house price: UK, country and region

House Prices for December 2013