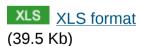

### **Download chart**

In December 2013, the UK mix-adjusted House Price Index reached 188.5 (Figure 2). This is up 0.7% from the record level witnessed in November 2013, when the index reached 187.2 and 1.6% higher than the pre-financial crisis peak of 185.5 in January 2008.

Figure 2: Index values, UK all dwellings from January 2004 to December 2013

Index values February 2002=100

### Notes:

- 1. Not seasonally adjusted.
- 2. Data collected via the Regulated Mortgage Survey.