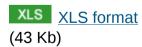

## **House Price Index by Region**

Average house prices increased in all nine English regions over the year to December 2013 (Figure 5). The largest increase was again in London (12.3%), followed by the East (4.6%) and West Midlands (4.3%). London house prices are increasing at more than double the rate of the UK average (5.5%). Excluding London and the South East, UK house prices increased by 3.1% over the year to December 2013.

Figure 5: All dwellings annual house price rates of change: UK, country and regions

12 month percentage change for December 2013

### **Download chart**

XLS XLS format (34 Kb)

The indices for three out of the nine English regions are higher than at their pre-financial crisis peak in 2008. The index for London (210.0) is 20.3% higher than the pre-financial crisis peak in January 2008 (174.5). The South East is 1.9% above the peak of January 2008 (166.5) with an index of 169.6 in December 2013. The East of England is 1.4% above the January 2008 peak (168.4) with an index of 170.7.