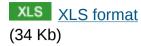

# **House Price Index by Type of Buyer**

The average price for properties bought by first-time buyers increased by 7.4% over the year to December 2013, up from an increase of 6.4% in November 2013 (Figure 7). In December 2013 the average price paid for a house by a first-time buyer was £189,000.

The average price for properties bought by former owner-occupiers (existing owners) increased by 4.7% in the year to December 2013, down from an increase of 5.0% in November 2013. In December 2013, the average price paid for a house by a former owner-occupier was £286,000.

Figure 7: UK annual house price rates of change by type of buyer, January 2004 to December 2013

12 month percentage change